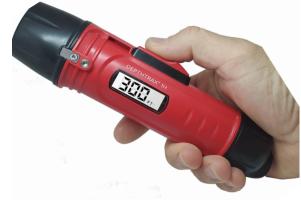

## Quick Start Guide

Open the battery cap by unscrewing it counter-clockwise. Plug a fully charged 9-Volt battery into the battery snap connector. Insert the snap connector and battery into the depth finder housing. Install the cap by turning clockwise until snug (do not over-tighten). Read the User's Guide