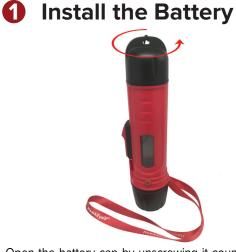

## Quick Start Guide

Open the battery cap by unscrewing it counter-clockwise. Plug a fully charged 9-Volt battery into the battery snap connector. Insert the snap connector and battery into the depth finder housing. Install the cap by turning clockwise until snug (do not over-tighten). Read the User's Guide