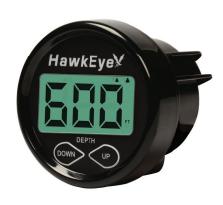

# DepthTrax® 2B

Transom Mounting

Gluing Inside The Hull

support.norcross-outdoors.com

### 2 Install the Display

Scan the QR Code to watch a video tutorial with step by step instructions on how to install and operate the depth finder display. You can also visit our support site and click on the "TRAINING VIDEOS" link in the middle of the page.