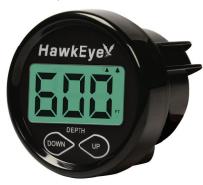

# DepthTrax® 2BX BOAT MOUNT DEPTH FINDER

With Air & Water Temperature

## 2 Install the Display

Scan the QR Code to watch a video tutorial with step by step instructions on how to install and operate the depth finder display. You can also visit our support site and click on the "TRAINING VIDEOS" link in the middle of the page.